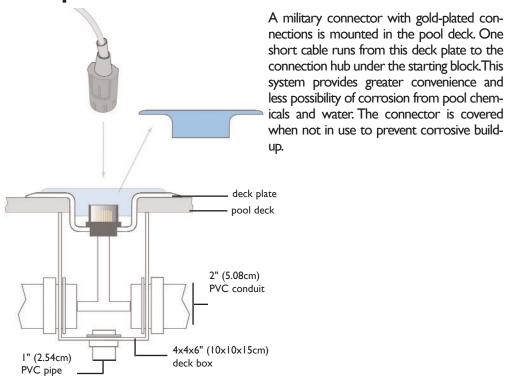

## **Deck plate connector**

\*The Quick Connect Deck Plate system (or an on-deck cable harness) is required to accommodate speedlights on the front of RJPs.

1551 East 11th Street, Loveland, CO 80537 USA ● phone: (970) 667-1000 fax: (970) 667-5876 ● shop online: http://secure.coloradotime.com