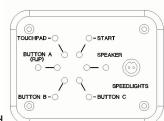

## Connection hub under the starting block

A connection hub under the block replaces the traditional deck plate as the place where all the electrical components plug in:

- relay judging platform
- touchpad
- speedlights
- individual lane speaker
- 3 backup buttons for judges